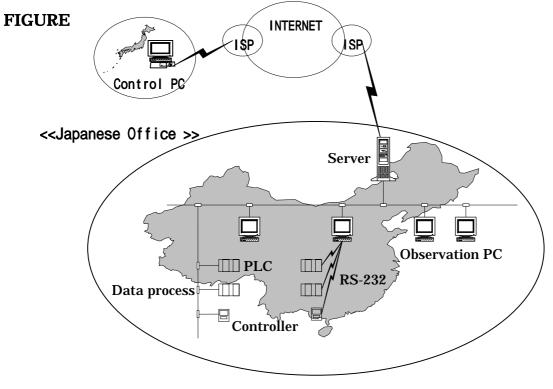

## **OUR SERVICES**

- 1. With our services, you can control and monitor overseas facilities from Japanese based office.
- 2. Our original soft and hard ware products, which are design on the basis of your requirements, are introduced to both your Japanese office and an overseas factory at the same time. This enables you to build up a stabilized network between your overseas factory and your local office.
- 3. You can share the same data with overseas factory in the aspect of maximizing efficiency, improving productivity and reducing communication expenses.
- 4. We provide regular technical support services to our clients so that you can maintain efficient condition in the application of our system into your facility.
- 5. Please refer to the following FIGURE to understand this system structure.

<<Chinese Factory >>